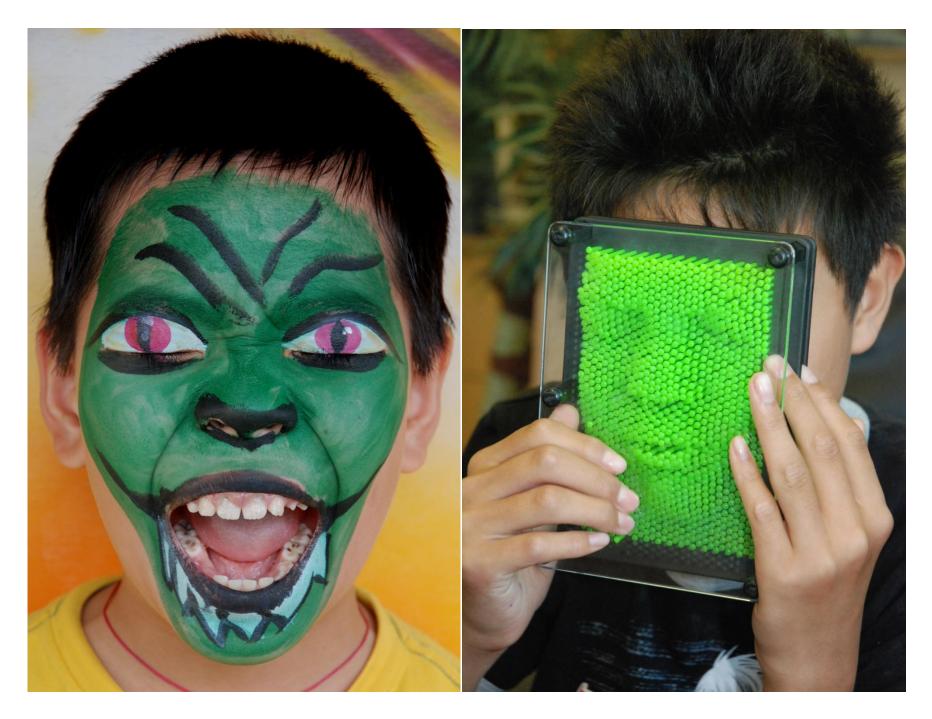

...spike a **yellow** tetherball...

...make your face **green** – face paint or pin-mask, it doesn't matter which...

...find something round and **blue** to run with or to bounce on...

...craft an **indigo-violet** stuffie.