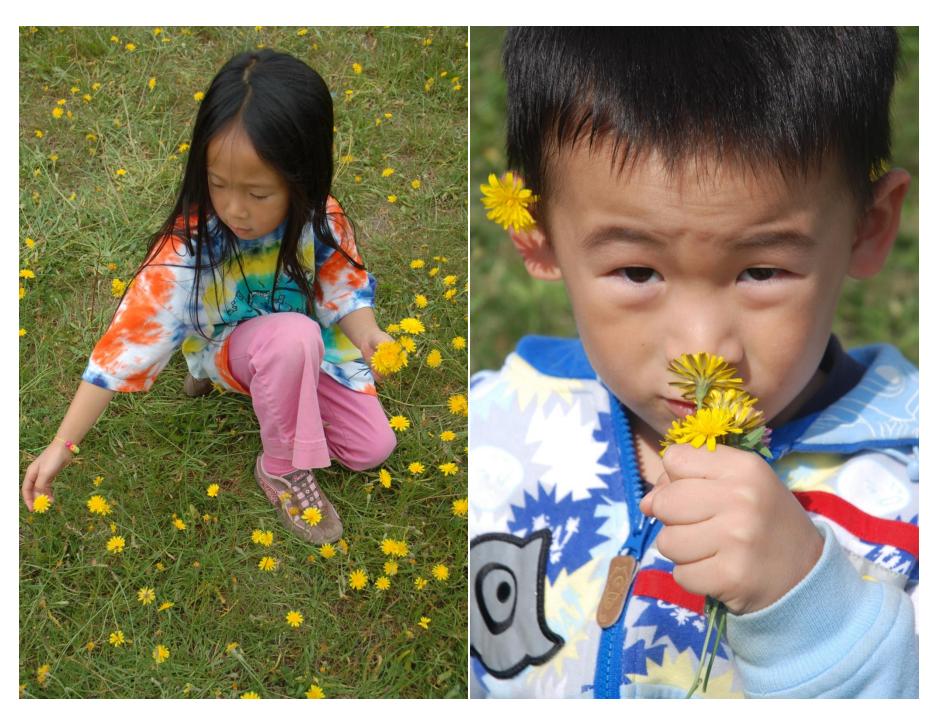

...carve a bunch of **orange** Jack and Jill-o-lanterns...

...collect enough **yellow** dandelions to make a bouquet plus one extra...

...fashion a **green** seaweed wig at the beach...

...swing into the wild **blue** yonder...