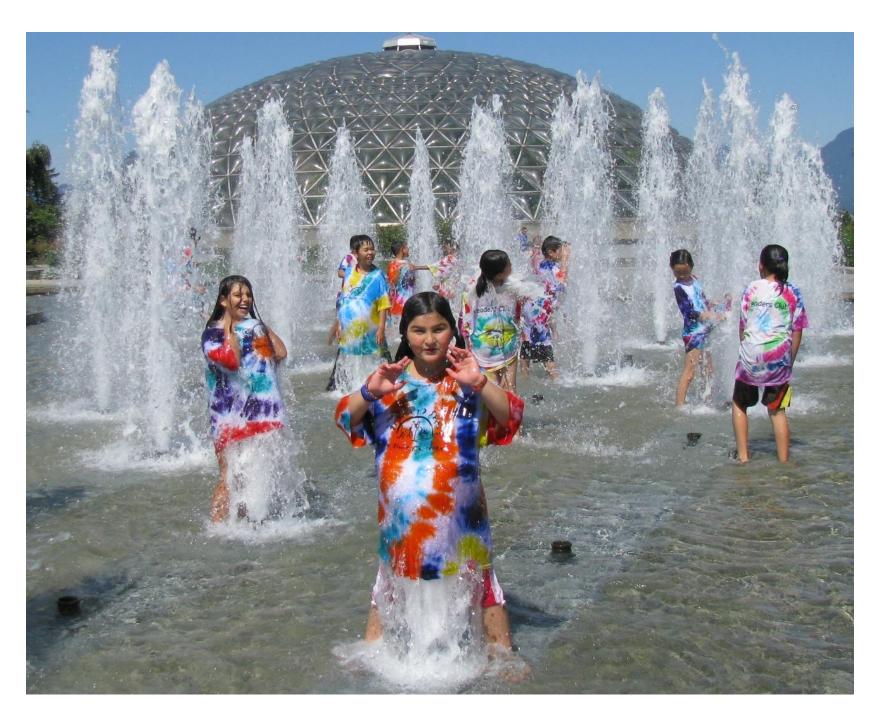

Some built with "stained glass" blocks near a window full of morning sun.

Others went outside and emptied the bucket of chalk...

...or played under a billowing parachute.

A group in our tie-dyed field trip T-shirts created its own water park rainbow...