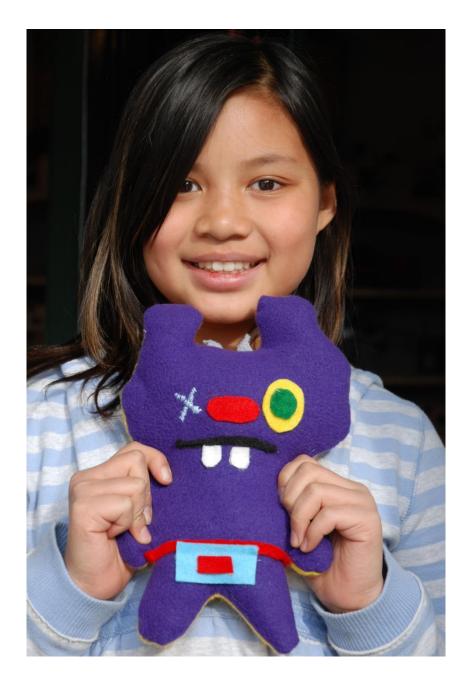

...spike a **yellow** tetherball...

...make your face **green** – face paint or pin-mask, it doesn't matter which...

...find something round and **blue** to run with or to bounce on...

...craft an **indigo-violet** stuffie.