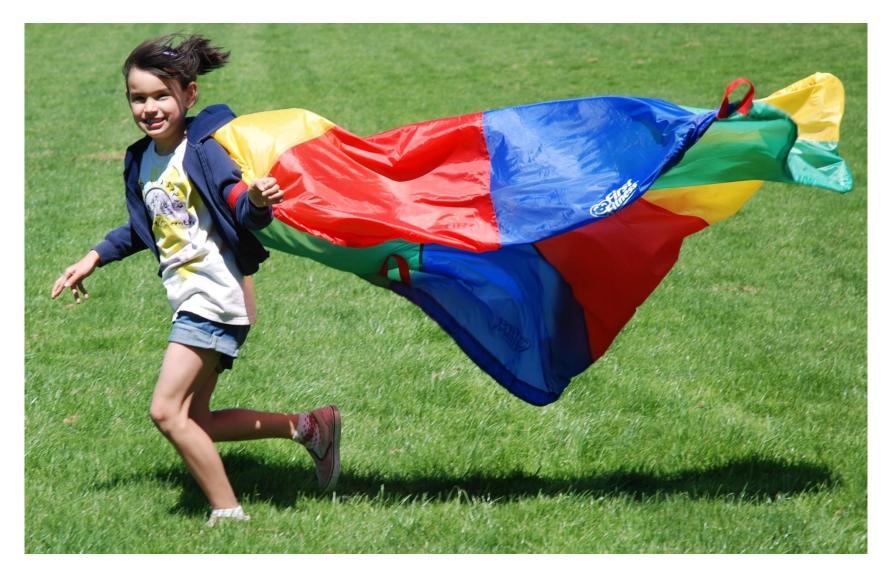

Some built with "stained glass" blocks near a window full of morning sun.

Others went outside and emptied the bucket of chalk...

...or played under a billowing parachute.

A group in our tie-dyed field trip T-shirts created its own water park rainbow...