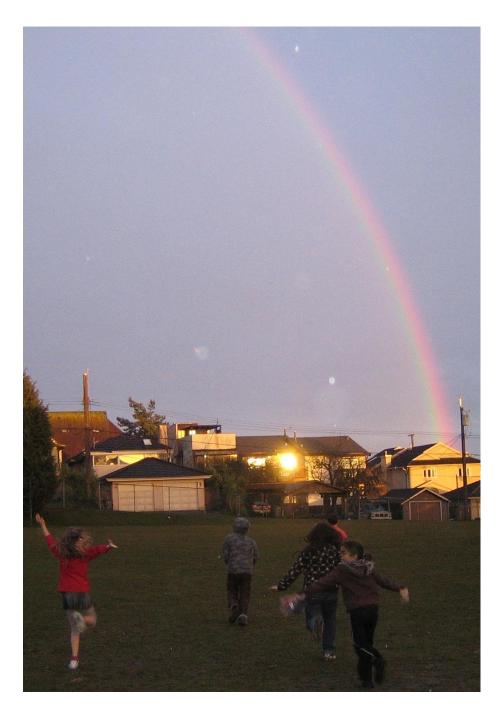

## Rainbow recipes

Story and photographs by Peter

Backfield rainbows are rare.

Water park rainbows only show up in the summer.

Even our rainbow mural didn't survive the next coat of paint. When the portables became beige everyone started looking for rainbow substitutes.