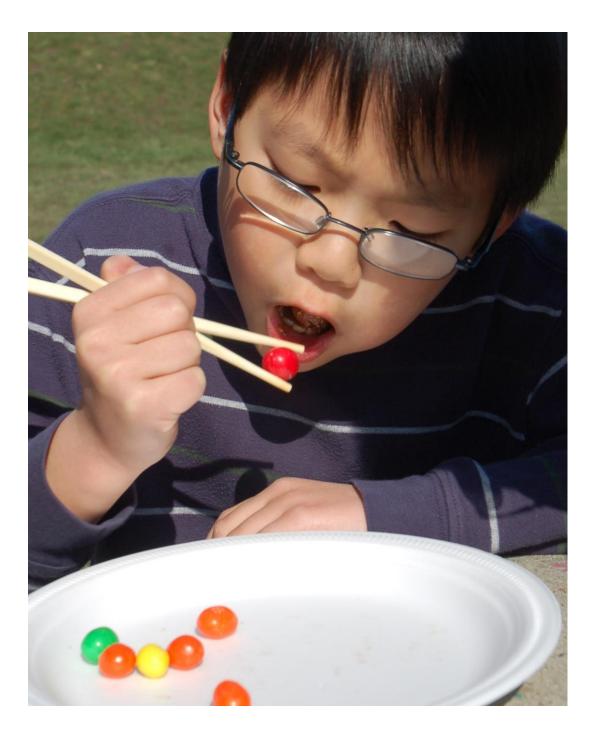

...while a group at Science World posed for a special camera hoping to be rainbows and "stars".

Everyone wanted a rainbow recipe. So we created a bunch. Here are two:

Eat something **red** with chopsticks...

...carve a bunch of **orange** Jack and Jill-o-lanterns...

...collect enough **yellow** dandelions to make a bouquet plus one extra...

...fashion a **green** seaweed wig at the beach...

...swing into the wild **blue** yonder...