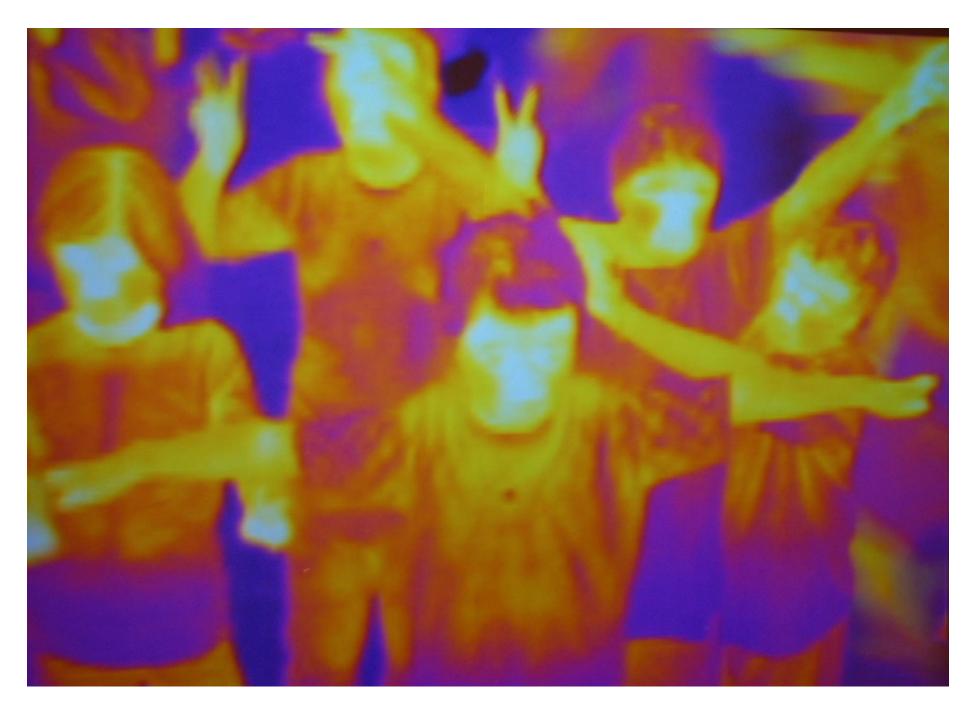

...while a group at Science World posed for a special camera hoping to be rainbows and "stars".

Everyone wanted a rainbow recipe. So we created a bunch. Here are two:

Eat something **red** with chopsticks...