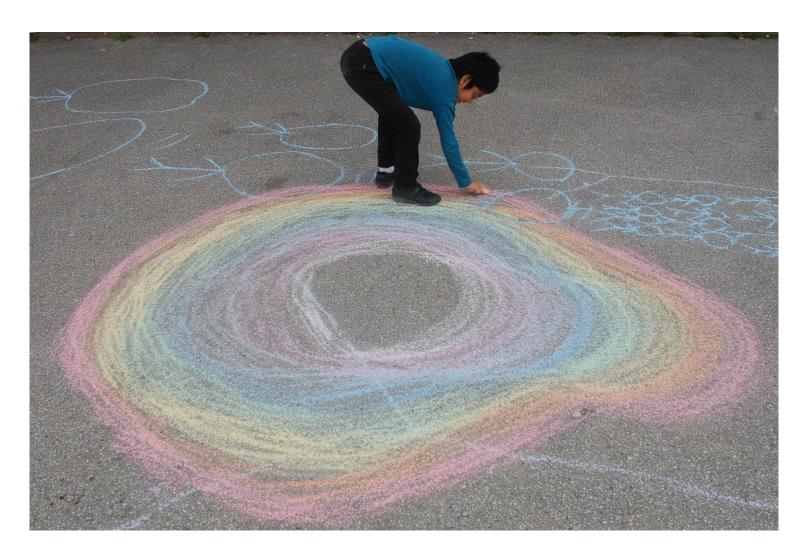

Some built with "stained glass" blocks near a window full of morning sun.

Others went outside and emptied the bucket of chalk...

...or played under a billowing parachute.

A group in our tie-dyed field trip T-shirts created its own water park rainbow...