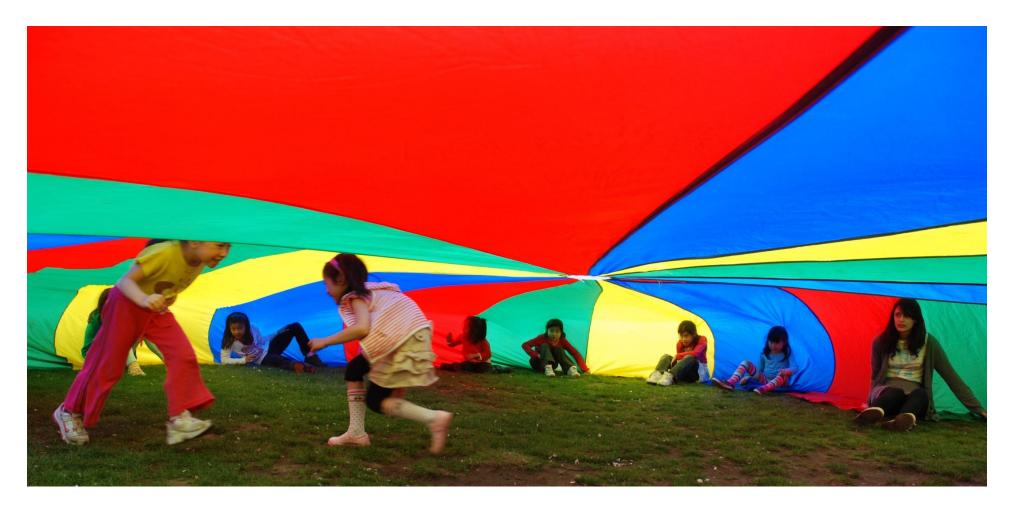

Some built with "stained glass" blocks near a window full of morning sun.

Others went outside and emptied the bucket of chalk...

...or played under a billowing parachute.

A group in our tie-dyed field trip T-shirts created its own water park rainbow...