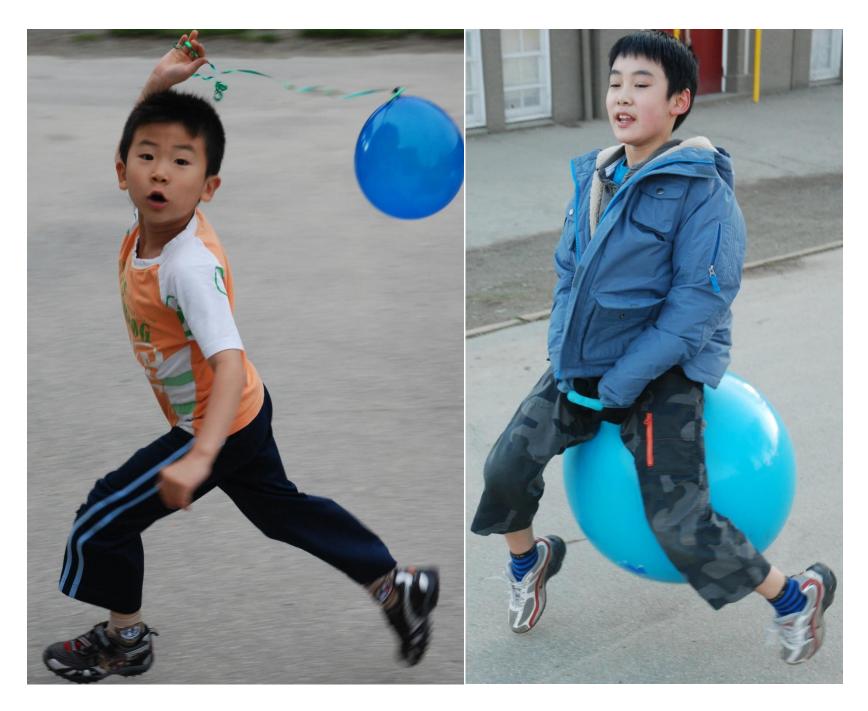

...spike a **yellow** tetherball...

...make your face **green** – face paint or pin-mask, it doesn't matter which...

...find something round and **blue** to run with or to bounce on...

...craft an **indigo-violet** stuffie.