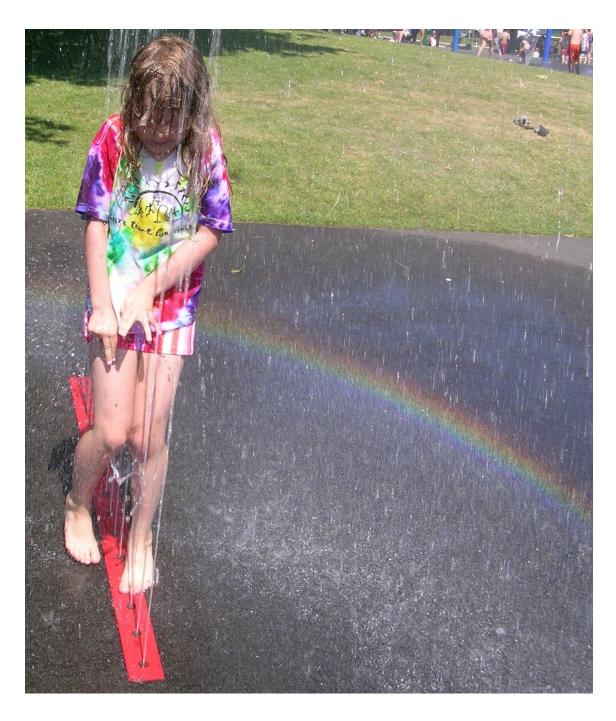

## Rainbow recipes

Story and photographs by Peter

Backfield rainbows are rare.

Water park rainbows only show up in the summer.

Even our rainbow mural didn't survive the next coat of paint. When the portables became beige everyone started looking for rainbow substitutes.

Some built with "stained glass" blocks near a window full of morning sun.

Others went outside and emptied the bucket of chalk...

...or played under a billowing parachute.

A group in our tie-dyed field trip T-shirts created its own water park rainbow...