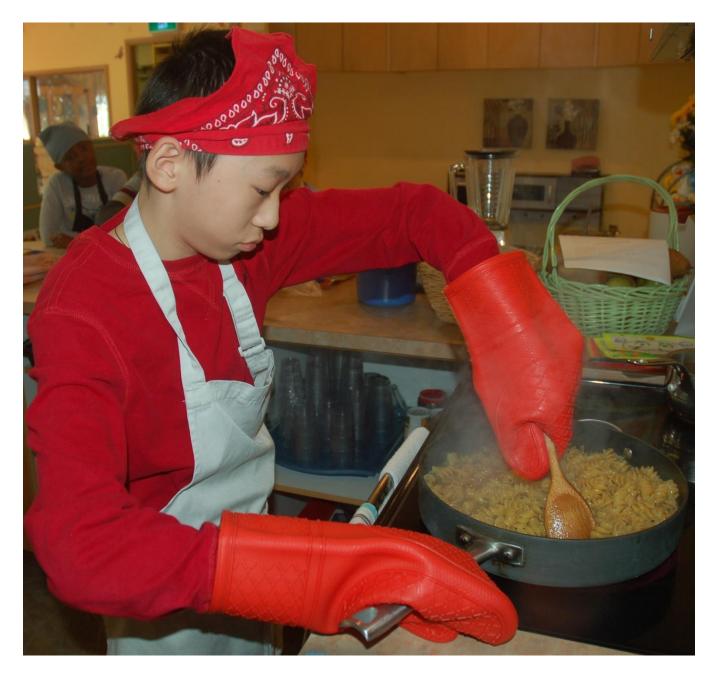

...wear indigo-violet at preschool graduation.

That's all the colors you need for rainbow science.

Here is the second recipe. Wear **red** kitchen gear to stir fry a pan of Iron Chef pasta...

...kick your way to an **orange** belt in karate...