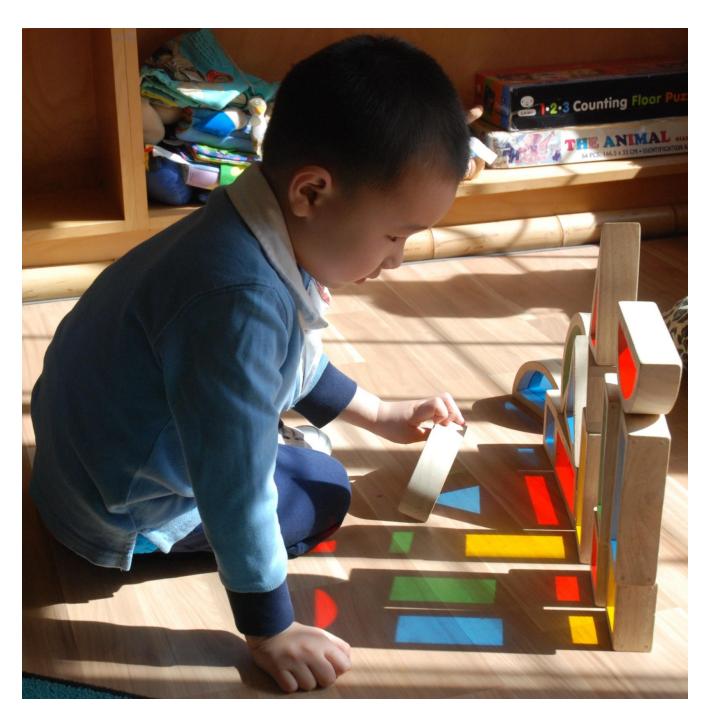

Some built with "stained glass" blocks near a window full of morning sun.

Others went outside and emptied the bucket of chalk...

...or played under a billowing parachute.

A group in our tie-dyed field trip T-shirts created its own water park rainbow...