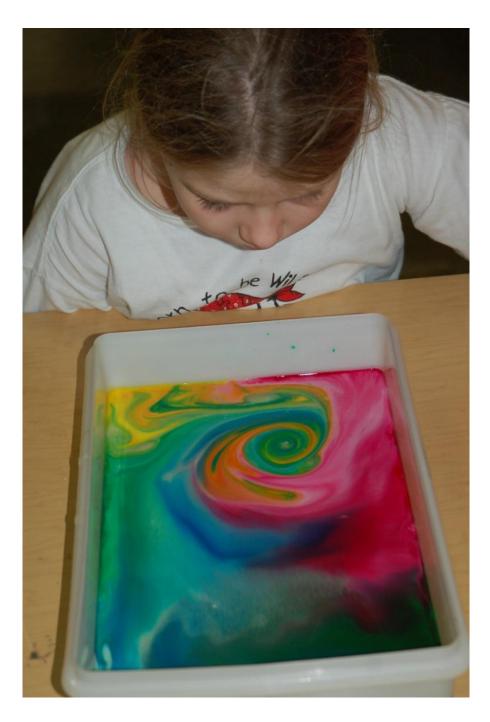

Some built with "stained glass" blocks near a window full of morning sun.

Others went outside and emptied the bucket of chalk...

...or played under a billowing parachute.

A group in our tie-dyed field trip T-shirts created its own water park rainbow...