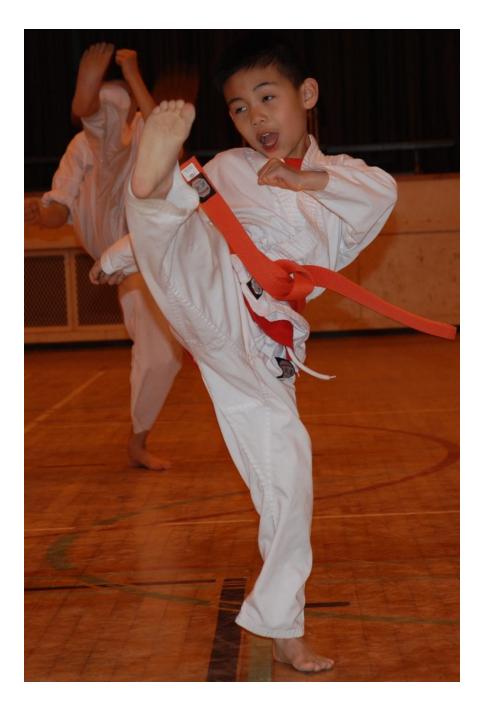

...wear indigo-violet at preschool graduation.

That's all the colors you need for rainbow science.

Here is the second recipe. Wear **red** kitchen gear to stir fry a pan of Iron Chef pasta...

...kick your way to an **orange** belt in karate...