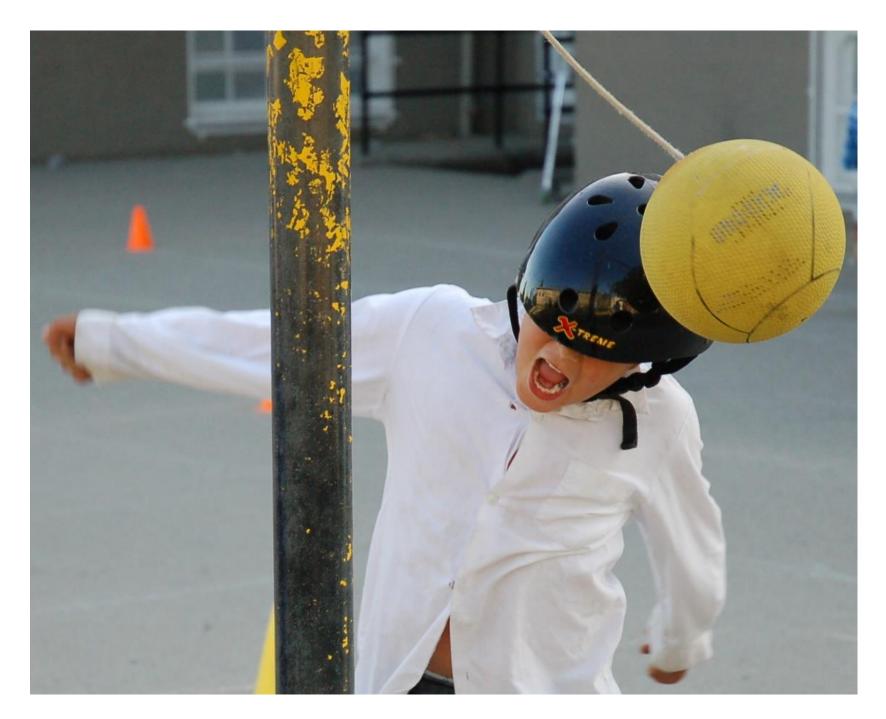

...spike a **yellow** tetherball...

...make your face **green** – face paint or pin-mask, it doesn't matter which...

...find something round and **blue** to run with or to bounce on...

...craft an **indigo-violet** stuffie.