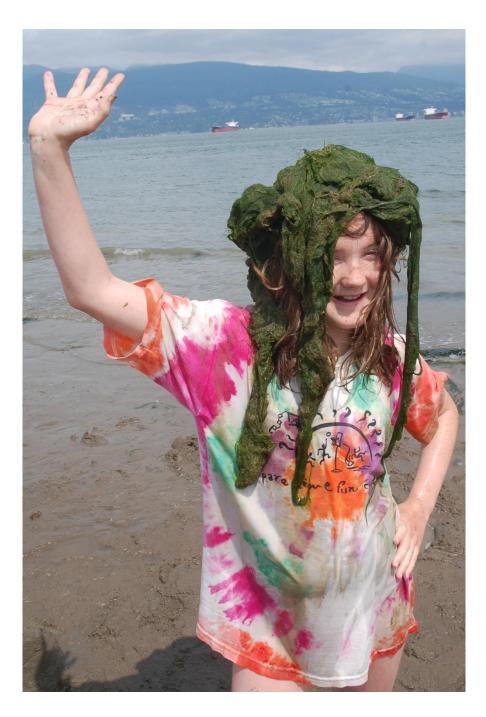

...carve a bunch of **orange** Jack and Jill-o-lanterns...

...collect enough **yellow** dandelions to make a bouquet plus one extra...

...fashion a **green** seaweed wig at the beach...

...swing into the wild **blue** yonder...